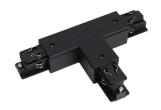

## Specifications 3 phase T-connector V earth right -Black

**View Product** 

## **Technical Information**

| Mounting Method       | Rail Mounted              |
|-----------------------|---------------------------|
| Colour of the Fixture | Black                     |
| Colour of material    | Black                     |
| Product Type Category | Accessory - 3-Phase Track |